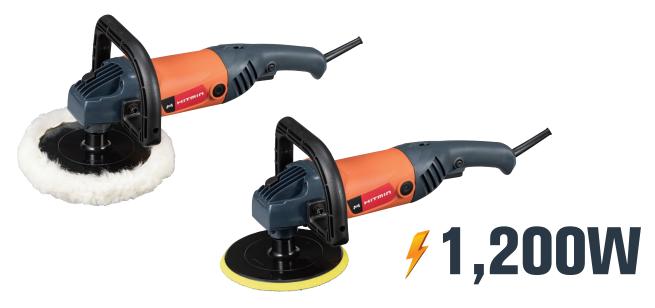

## Polisher HMSP18A

## INTRODUCING NEW POLISHER

## **Features**

- Large 180mm Polishing Wheels to Cover larger area.
- Powerful 1200-Watt Motor Ensures high-performance operation. Variable Speed Control for different polishing applications. & precise / versatile usage across various surfaces.
- Velcro-Pad Support facilitates easy fixing of accessories.
- Lock-On Switch enables continuous operation without constant pressure and Spindle Lock facilitates quick and easy accessory changes.
- Lightweight and Ergonomic Design to maneuver Comfortably even on larger Surfaces.
   Excellent Swirl and Scratch Removal to tackle moderate to deep imperfections with ease.
- Easy Grip G-Type Handle provides better hand control, increasing productivity and reducing fatigue
- Sturdy and Durable Construction to withstand rigorous use

| Specifications         |                                                             |
|------------------------|-------------------------------------------------------------|
| Capacity: Sanding Disc | 180 <sub>mm</sub>                                           |
| Power Input            | <b>1,200</b> w                                              |
| Spindle Thread         | M14                                                         |
| No-load Speed          | 600-3,300/min                                               |
| Dimension (LxWxH)      | 420x116x93 <sub>mm</sub>                                    |
| Net Tool Weight        | 2.9kg                                                       |
| Standard Accessories   | Real woolen pad,<br>Polishing pad,<br>G-type Handle, Wrench |