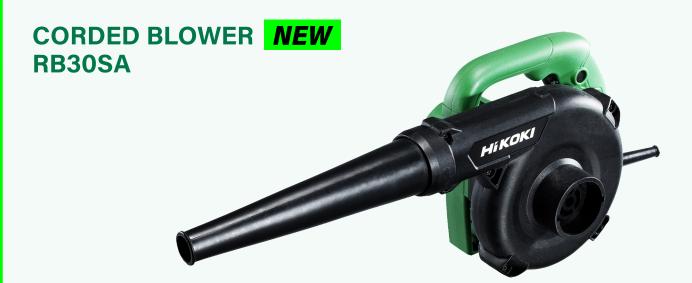

## **Features**

- Robust 550W motor for high-pressure airflow and swift task completion with optimized uniform airflow.
- Effortless operation with a convenient trigger switch.
- Light, compact design and ergonomic balance for enhanced comfort and reduced physical fatigue.
- Lock-on switch for continuous usage, minimizing hand fatigue.
- Premium Flexible rubber nozzle for easy access to confined spaces.
- High-grade components and Sturdy structure ensure durability.

| Model                        | RB30SA           |
|------------------------------|------------------|
| Voltage                      | 220~240V 50/60Hz |
| Power                        | 550W             |
| No-load Speed                | 16000rpm         |
| Volume Flow (Without Nozzle) | 0-3.4m3 /min     |
| Air Velocity (With Nozzle)   | 0-89m/s          |
| Weight                       | 1.7kg            |