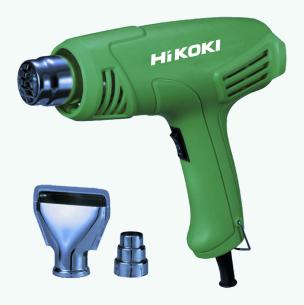

## CORDED HEAT GUN **NEW** RH600TA

#### Features

- 2-Speed heat control 300/500 L/min for maximum Precision
- Quick Dual Temperature Setting between 450 / 600°C
- Instant Hot Air: Superior performance with a temperature of up to 600°C and airflow rate of 500 L/min

**Customer Care** 

- Durable Construction: Made with high-density plastic and metal for reliability
- Compact and Lightweight (0.45 kg) for ease of maneuverability
- Ergonomic **Pistol type** design for comfortable extended use
- 3-in -1 Toggle Switch for convenient and hands-free use