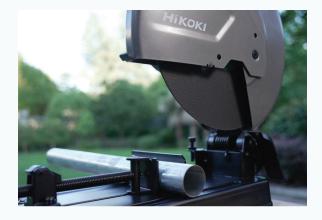

# CUTTING MACHINE **NEW**CC14SG

*14*"



## HiKOKI

### Easy cutting of different types of steel



**2200W** Power

4200r/min No-Load Speed

355mm Maximum Blade Diameter

### Large base, stable cutting



### Large base, stable catting



# **Premium Quality, Craftsmanship** in Every Detail



User Friendly Handle for Better Grip

Added Depth Limiter for Precise Cutting





Large Fan to Avoid Overheating

#### Model

Maximum Blade Diameter
Blade Thickness
Blade Inner Diameter
Power Supply
Rated Input Power
No-load Speed
Weight
Accessories

### **CC14SG**

355mm 3.2mm 25.4mm 220V~50Hz 2200W 4200r/min 14.8kg Wrench

Non-contractual presentation photos, the machines are delivered without accessories unless otherwise stated.

HiKOKI reserves the right to change certain technical characteristics, as well as the accessories supplied as standard.

All products presented fall within the limi