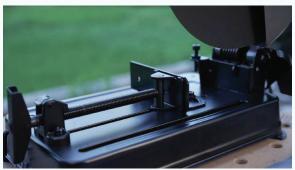

# CUTTING MACHINE **NEW**CC14SG

*14*"



## HiKOKI

### Easy cutting of different types of steel



**2200W** Power

4200r/min No-Load Speed

355mm Maximum Blade Diameter

### Large base, stable cutting



### Large base, stable catting



# **Premium Quality, Craftsmanship** in Every Detail



User Friendly Handle for Better Grip

Added Depth Limiter for Precise Cutting





Large Fan to Avoid Overheating

#### Model

Maximum Blade Diameter
Blade Thickness
Blade Inner Diameter
Power Supply
Rated Input Power
No-load Speed
Weight
Accessories

### **CC14SG**

355mm 3.2mm 25.4mm 220V~50Hz 2200W 4200r/min 14.8kg Wrench

Non-contractual presentation photos, the machines are delivered without accessories unless otherwise stated.

HiKOKI reserves the right to change certain technical characteristics, as well as the accessories supplied as standard.

All products presented fall within the limit of the available stocks of HiKOKI Power Tools