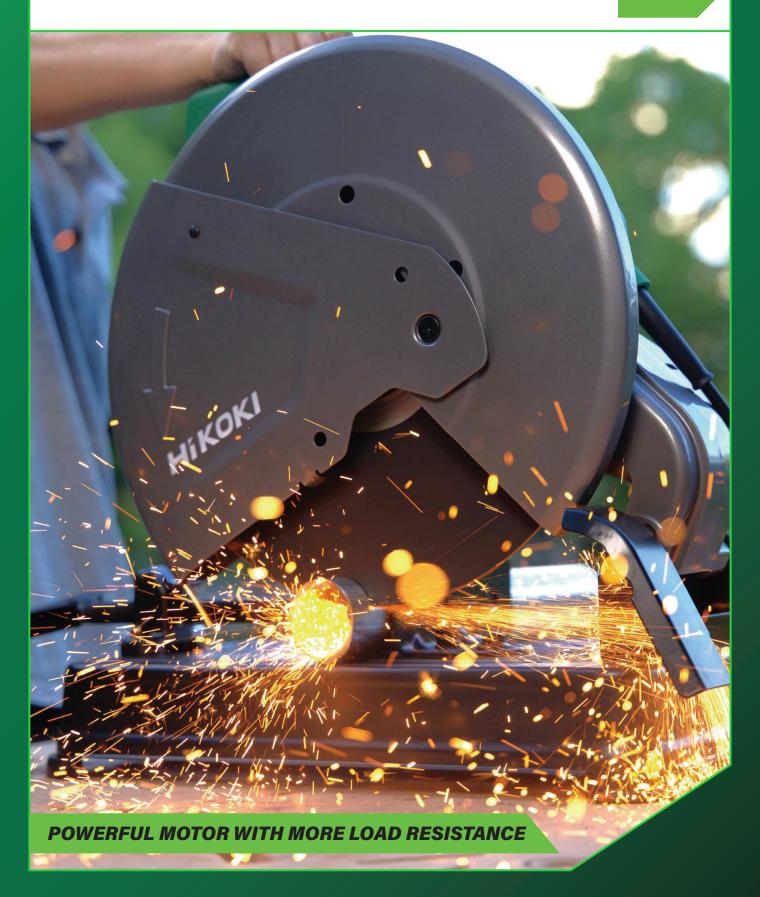

# CUTTING MACHINE **NEW**CC14SG

*14*"

### Easy cutting of different types of steel

**2200W** Power

4200r/min No-Load Speed

355mm Maximum Blade Diameter