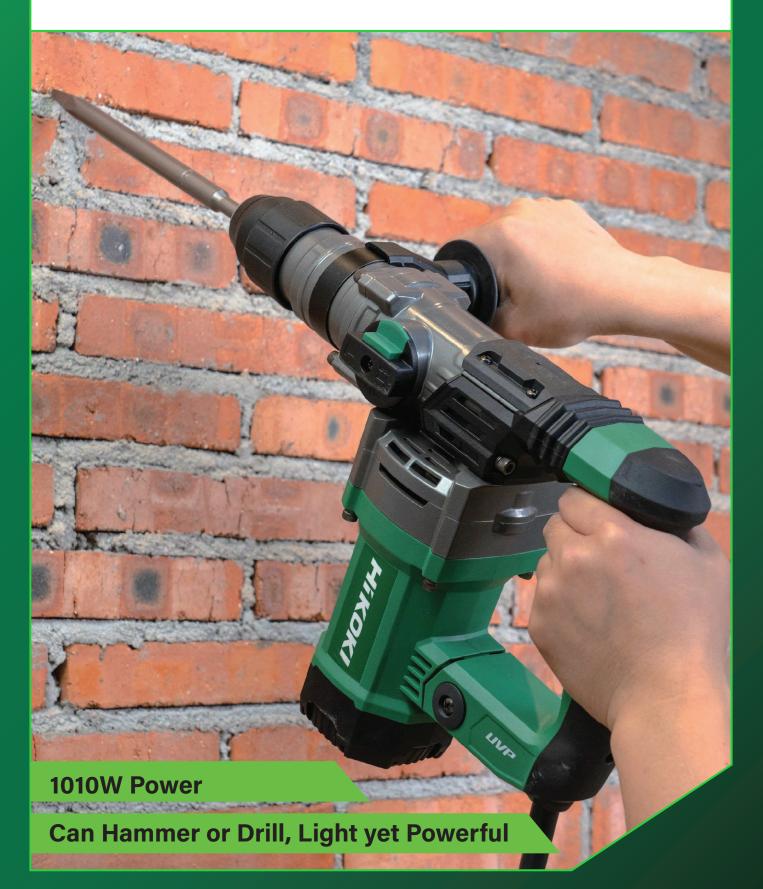

# 2 MODE ROTARY HAMMER NEW 1010W DH26PH



# ΗίΚΟΚΙ

### 1. Versatile DH26PH, Multi-Application



#### 2. Can Hammer or Drill, Light yet Powerful



#### 3. High-Temperature Resistant Copper Core Motor, Cylinder-Type Hammering

- High-Quality Mechanical Components.
- More Torque, Faster Transmission & More Powerful Impact Energy.
- Quick Operation with No Oil Leakage, High-Quality Gears with No Slippage

4. UVP Patented Vibration Damping, For Comfortable Operation



- 5. Premium Quality, Craftsmanship in Every Detail
  - Enhanced Heat Dissipation
    Larger Ventilation Holes, Prevents Overheating of
    Machine
  - Metal Chuck
    High-Strength Quick-Change Chuck For Secured
    Grip of Bit
  - Large-Sized Switch
    Comfortable to Hold & Easier for Extended Use





Model Power input No-load speed Full-load speed Shank type Ma