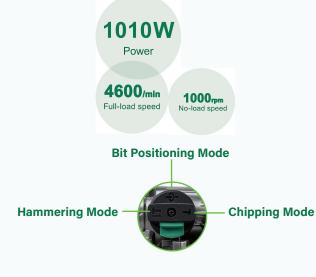

#### 3. High-Temperature Resistant Copper Core Motor, Cylinder-Type Hammering

- High-Quality Mechanical Components.
- More Torque, Faster Transmission & More Powerful Impact Energy.
- Quick Operation with No Oil Leakage, High-Quality Gears with No Slippage

Model Power input No-load speed Full-load speed Shank type Max drill capacity Size Weight Feature Standard accessories

**Customer Care** 

DH26PH

1010W 1000rpm 4600/min SDS-PLUS 26mm 370 x 80 x 235 4.6kg Double insulation Plastic case