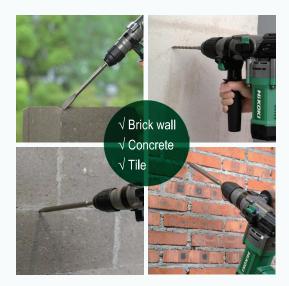

# 2 MODE ROTARY HAMMER NEW 1010W DH26PH



# ΗίΚΟΚΙ

### 1. Versatile DH26PH, Multi-Application



#### 2. Can Hammer or Drill, Light yet Powerful



#### 3. High-Temperature Resistant Copper Core Motor, Cylinder-Type Hammering

- High-Quality Mechanical Components.
- More Torque, Faster Transmission & More Powerful Impact Energy.
- Quick Operation with No Oil Leakage, High-Quality Gears with No Slippage

4. UVP Patented Vibration Damping, For Comfortable Operation



- 5. Premium Quality, Craftsmanship in Every Detail
  - Enhanced Heat Dissipation
    Larger Ventilation Holes, Prevents Overheating of
    Machine
  - Metal Chuck
    High-Strength Quick-Change Chuck For Secured
    Grip of Bit
  - Large-Sized Switch
    Comfortable to Hold & Easier for Extended Use





Model Power input No-load speed Full-load speed Shank type Max drill capacity Size Weight Feature Standard accessorie