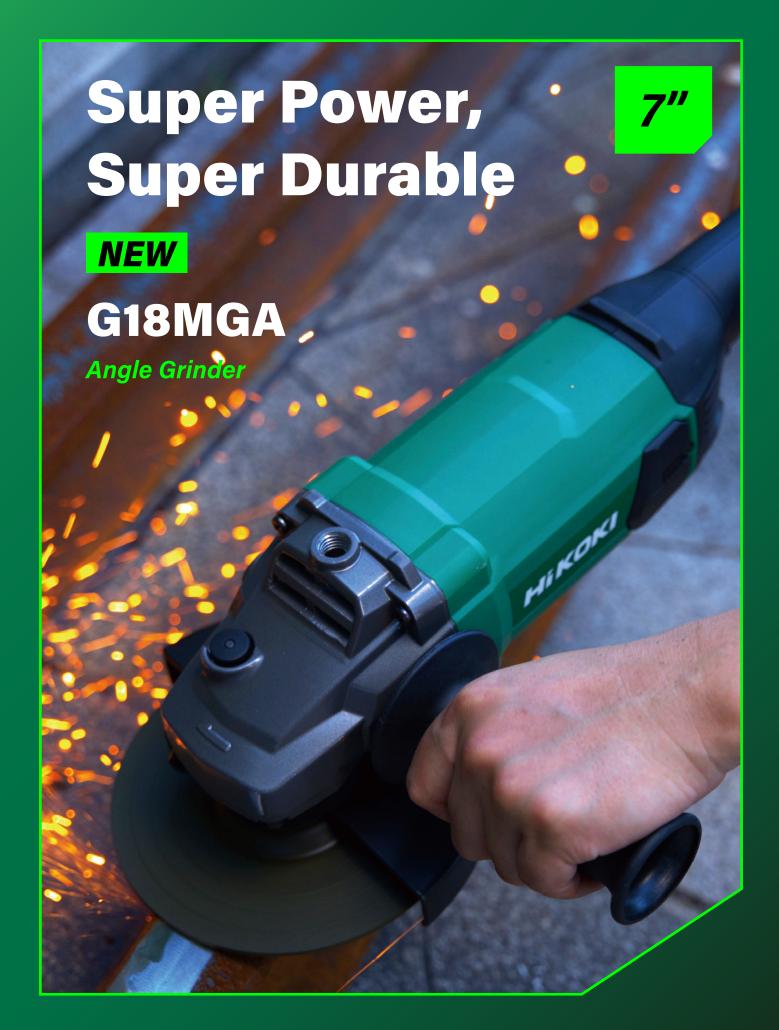

## Anti-Misoperation Switch for Safe Operation

Super Power

Large Optimized Air Duct

Super Durable

| Model           | G18MGA      |
|-----------------|-------------|
|                 |             |
| Voltage         | 220V~50Hz   |
| Power           | 2600W       |
| Blade Diameter  | 180mm       |
| No-load Speed   | 8400/min    |
| Spindle         | M14         |
| Dimensions (mm) | 488×108×135 |
| Weight          | 5.8kg       |
|                 |             |