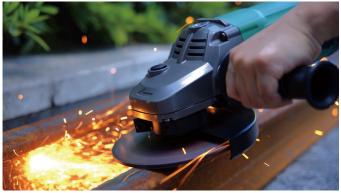

## Anti-Misoperation Switch for Safe Operation

Super Power

Large Optimized Air Duct

Super Durable

| Model           | G18MGA      |
|-----------------|-------------|
|                 |             |
| Voltage         | 220V~50Hz   |
| Power           | 2600W       |
| Blade Diameter  | 180mm       |
| No-load Speed   | 8400/min    |
| Spindle         | M14         |
| Dimensions (mm) | 488×108×135 |
| Weight          | 5.8kg       |
|                 |             |