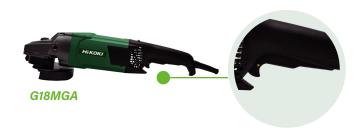

## Anti-Misoperation Switch for Safe Operation

Super Power

Large Optimized Air Duct

Super Durable

| Model           | G18MGA      |
|-----------------|-------------|
|                 |             |
| Voltage         | 220V~50Hz   |
| Power           | 2600W       |
| Blade Diameter  | 180mm       |
| No-load Speed   | 8400/min    |
| Spindle         | M14         |
| Dimensions (mm) | 488×108×135 |
| Weight          | 5.8kg       |
|                 |             |