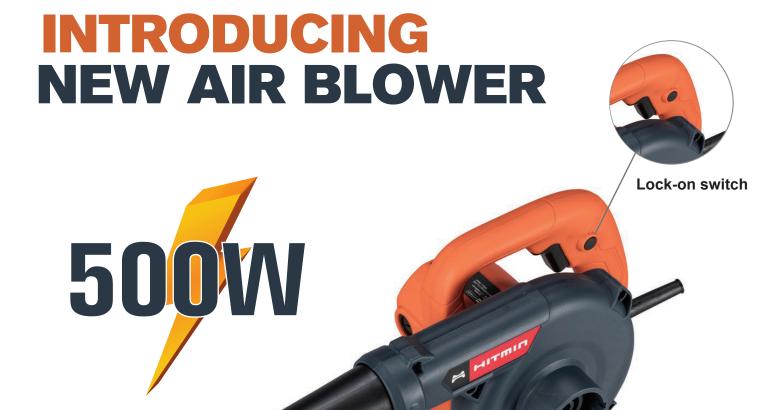

## SINGLE CONSTANT SPEED BLOWER

## **Features**

- Robust 500W motor for high-pressure airflow and swift task completion with optimized uniform airflow.
- Effortless operation with a convenient trigger switch.
- Light, compact design and ergonomic balance for enhanced comfort and reduced physical fatigue.
- · Lock-on switch for continuous usage, minimizing hand fatigue.
- Premium Flexible rubber nozzle for easy access to confined spaces.
- High-grade components and Sturdy structure ensure durability.